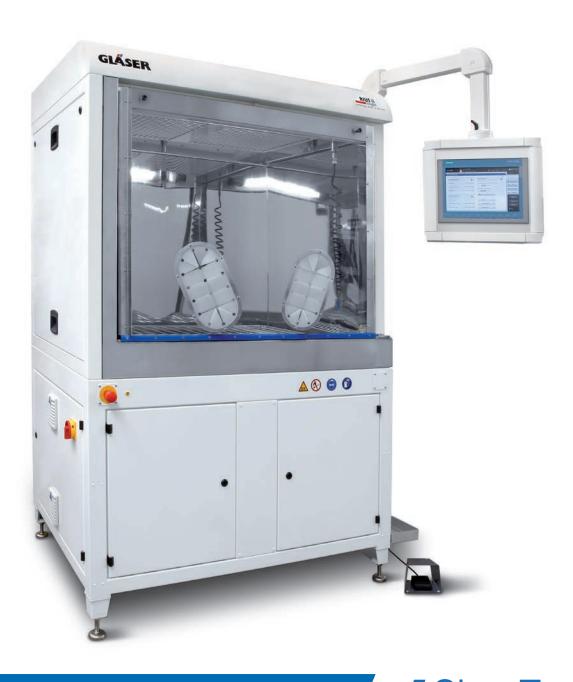

## RIUS SINGLE

**MADE IN GERMANY** 

Extraction system in the second generation. Latest state-of-the-art technology for the inspection of Technical Cleanliness on functionally relevant components. Re-engineered in accordance with the recommendations of VDA 19.1 chapter 11 for work safety and protection of the environment. The RiuS Single is perfectly suitable for your requirements in future.

## RIUS SINGLE

SOME HIGHLIGHTS

SUPPLYING of filtered air passes over the flow cap top. Active protection of components and the flushing bowl against contamination. This produces an ISO 5-class like extraction area. High occuptional safety by connecting your extraction to our cabinet.

ANALYSIS AREA (approx. 1200 x 800 x 800) with polished stainless steel interior. For components up to 100 kg. Automatic cleaning of all four walls and fast achievement of blank values due to integrated wall flushing device.

12" BASIC TOUCHPANEL with intuitively operable software. Simple operating due to password-secured user-levels and the possibility to save test processes. Continuous monitoring of safety relevant functions. Optional comfort touch panel with separate keyboard with easy to clean glass surface available.