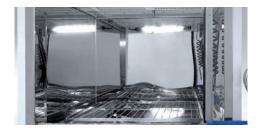

ANALYSIS AREA (approx. 1200 x 800 x 800) with polished stainless steel interior. For components up to 100 kg. Automatic cleaning of all four walls and fast achievement of blank values due to integrated wall flushing device.