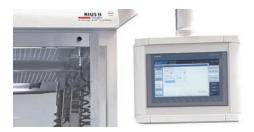

## RIUS SINGLE

**MADE IN GERMANY** 

Extraction system in the second generation. Latest state-of-the-art technology for the inspection of Technical Cleanliness on functionally relevant components. Re-engineered in accordance with the recommendations of VDA 19.1 chapter 11 for work safety and protection of the environment. The RiuS Single is perfectly suitable for your requirements in future.

12" BASIC TOUCHPANEL with intuitively operable software. Simple operating due to password-secured user-levels and the possibility to save test processes. Continuous monitoring of safety relevant functions. Optional comfort touch panel with separate keyboard with easy to clean glass surface available.