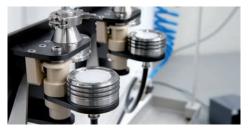

THE USER-FRIENDLY, lifting and tilting membrane holder includes three individual cascade rings with tweezer leads for safe and simple membrane fitting and removal of Ø 47 mm membrane filters.