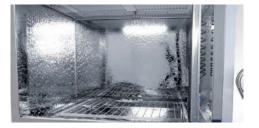

ANALYSIS AREA (approx. 1200 x 800 x 800) with polished stainless steel interior. For components up to 100 kg. Automatic cleaning of all four walls and fast achievement of blank values due to integrated wall flushing device.