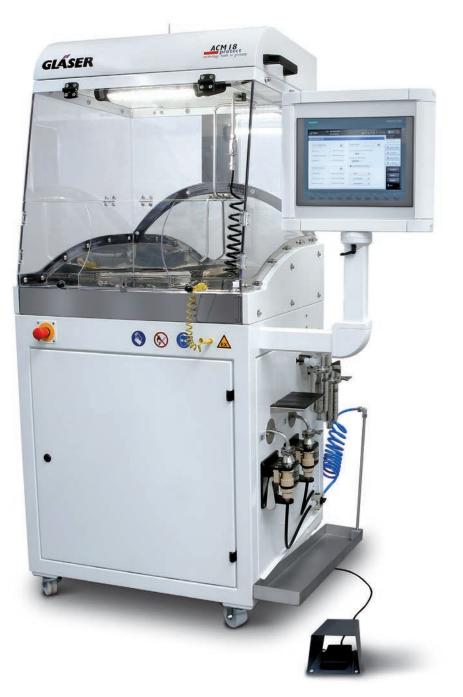

## ACM 18 ANALYTIC CENTER MOBIL

Extraction system in the second generation. Latest state-of-the-art technology for the inspection of Technical Cleanliness on functionally relevant components. Re-engineered in accordance with the recommendations of VDA 19.1 chapter 11 for work safety and protection of the environment. The ACM18 is perfectly suitable for your requirements in future.

## ACM 18 Some Highlights

SUPPLYING of filtered air passes over the flow cap top. Active protection of components and the flushing bowl against contamination. This produces an ISO 5-class like extraction area. High occuptional safety by connecting your extraction to our cabinet.

ANALYSIS BASIN (600 x 750 mm) with polished stainless steel interior. For components up to 15 kg. Smallest parts with high requirements can be tested with optional funnel. Extraction in the front work area.

**OPTIONAL INTERNAL FLUSH**: Ideal and unique possibility on the market to test interior geometries and surfaces. Completely closed flushing circle with separate membrane holder.

12" BASIC TOUCHSCREEN with intuitively operable software. Simple operating due to password-secured user-levels and the possibility to save test processes. Continuous monitoring of safety relevant functions. Optional comfort touch panel with separate keyboard with easy to clean glass surface available.

THE USER-FRIENDLY, lifting and tilting membrane holder includes three individual cascade rings with tweezer leads for safe and simple membrane fitting and removal of 0 47 mm membrane filters.

EXTENSIVE CONCEPT OF EXPLOSION PROTECTION: Prevention of explosive atmosphere in analysis area due to numerous measures: secured ignition protection, separate safety control, high safety technique above the standard, ground connections and much more.