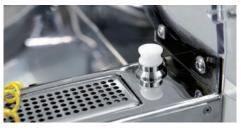

THE USER-FRIENDLY, lifting and tilting membrane holder includes three individual cascade rings with tweezer leads for safe and simple membrane fitting and removal of 0 47 mm membrane filters.

EXTENSIVE CONCEPT OF EXPLOSION PROTECTION: Prevention of explosive atmosphere in analysis area due to numerous measures: secured ignition protection, separate safety control, high safety technique above the standard, ground connections and much more.