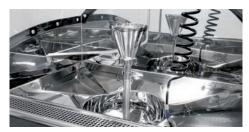

ANALYSIS BASIN (600 x 750 mm) with polished stainless steel interior. For components up to 15 kg. Smallest parts with high requirements can be tested with optional funnel. Extraction in the front work area.