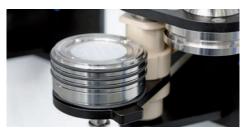

THE USER-FRIENDLY, lifting and tilting membrane holder includes three individual cascade rings with tweezer leads for safe and simple membrane fitting and removal of 0 47 mm membrane filters.

EXTENSIVE CONCEPT OF EXPLOSION PROTECTION: Prevention of explosive atmosphere in analysis area due to numerous measures: secured ignition protection, separate safety control, high safety technique above the standard, ground connections and much more.