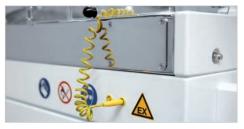

THE USER-FRIENDLY, lifting and tilting membrane holder includes three individual cascade rings with tweezer leads for safe and simple membrane fitting and removal of 0 47 mm membrane filters.

EXTENSIVE CONCEPT OF EXPLOSION PROTECTION: Prevention of explosive atmosphere in analysis area due to numerous measures: secured ignition protection, separate safety control, high safety technique above the standard, ground connections and much more.