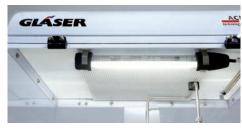

## ACM 18 Some Highlights

SUPPLYING of filtered air passes over the flow cap top. Active protection of components and the flushing bowl against contamination. This produces an ISO 5-class like extraction area. High occuptional safety by connecting your extraction to our cabinet.