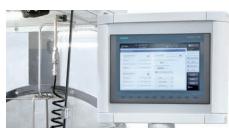

**OPTIONAL INTERNAL FLUSH**: Ideal and unique possibility on the market to test interior geometries and surfaces. Completely closed flushing circle with separate membrane holder.

12" BASIC TOUCHSCREEN with intuitively operable software. Simple operating due to password-secured user-levels and the possibility to save test processes. Continuous monitoring of safety relevant functions. Optional comfort touch panel with separate keyboard with easy to clean glass surface available.